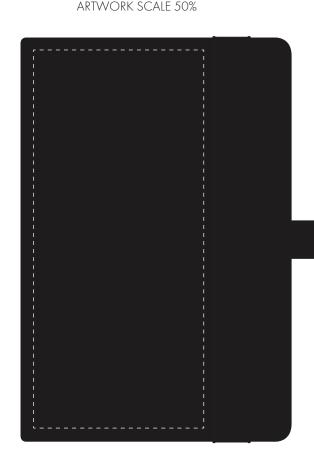

## We stock this item in the following colours $% \label{eq:colours} \left( f_{i}, f_$

📀 Full Colour Printing

**PANTONE REFERENCE(S)** 

ARTWORK SCALE 50%

Product Image for visualisation - colours may vary

The dashed line is to demonstrate print area and will not appear on your printed item