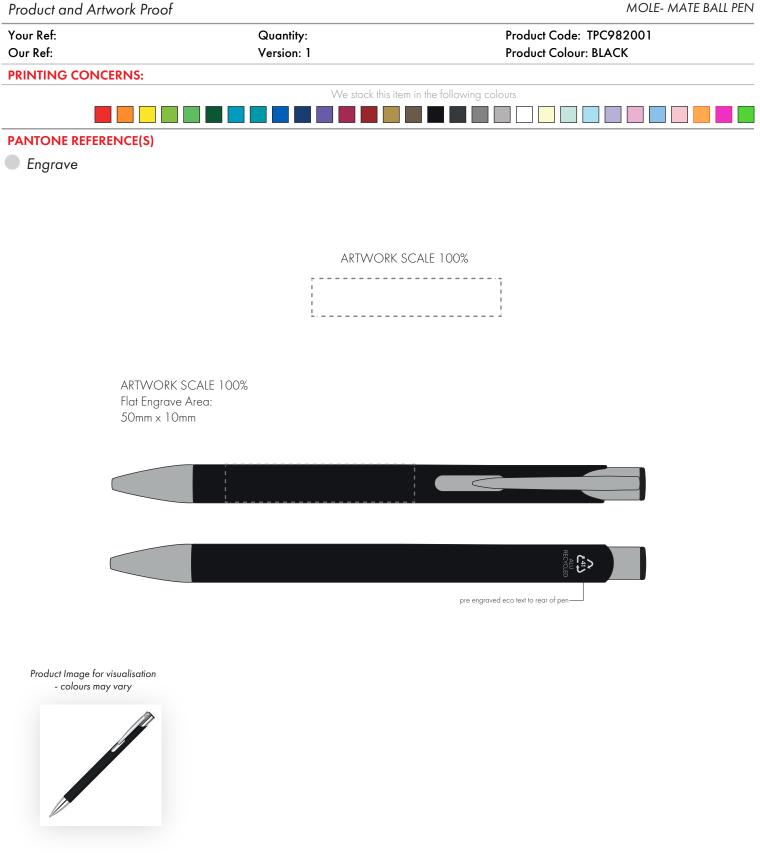

 PRINTING CONCERNS:
 PRODUCT INFO: Due to the nature of the product the print position may vary by 2 - 3 mm

Please note that this product has Sustainability Markings that are not visible from this perspective

## We stock this item in the following colours $% \label{eq:colours} \left( f_{i}, f_$

📀 Full Colour Printing

**PANTONE REFERENCE(S)** 

ARTWORK SCALE 50%

Product Image for visualisation - colours may vary

The dashed line is to demonstrate print area and will not appear on your printed item