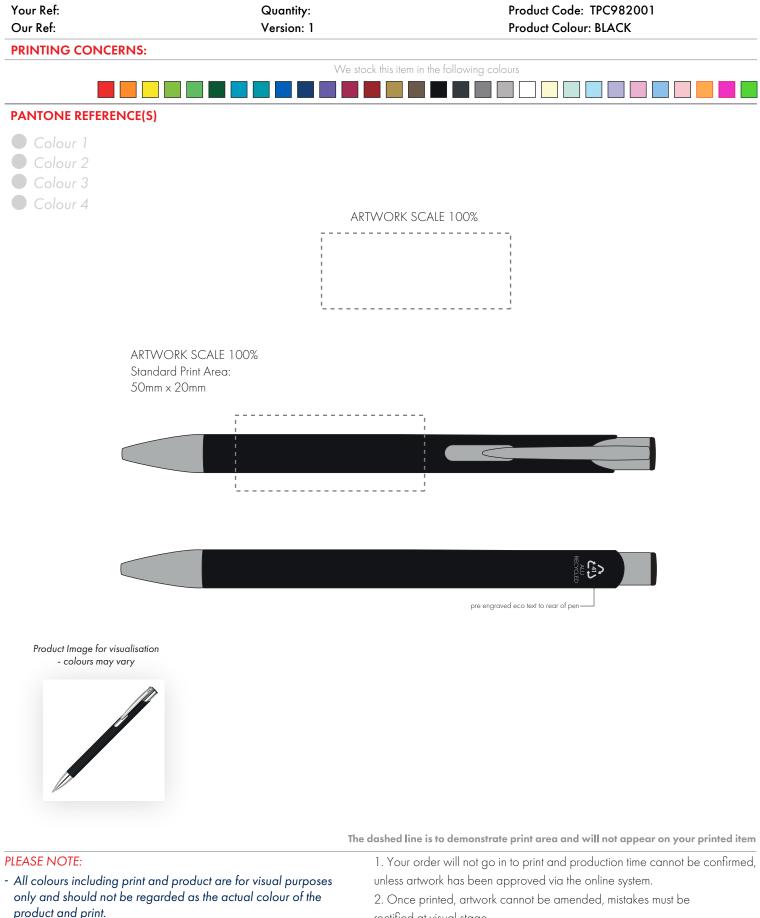

| Product and Artwork Pr                      | oof                                             | MAXIMOLE NOTEBOOK     |  |  |  |
|---------------------------------------------|-------------------------------------------------|-----------------------|--|--|--|
| Your Ref:                                   | Quantity:                                       | Product Code: QS0555  |  |  |  |
| Our Ref: Version: 1                         |                                                 | Product Colour: BLACK |  |  |  |
| PRINTING CONCERNS:                          |                                                 |                       |  |  |  |
| PRODUCT INFO: Due to the                    | he nature of the product the print position may | y vary by 2 - 3 mm    |  |  |  |
| We stock this item in the following colours |                                                 |                       |  |  |  |

Please note that this product has Sustainability Markings that are not visible from this perspective

MAYI MOLE NIGTEROOK

## **PANTONE REFERENCE(S)**

Debossing/Foil Blocking

ARTWORK SCALE 50%

Product Image for visualisation - colours may vary

CENTRED TO PRINT AREA CENTRED TO NOTEBOOK

The dashed line is to demonstrate print area and will not appear on your printed item