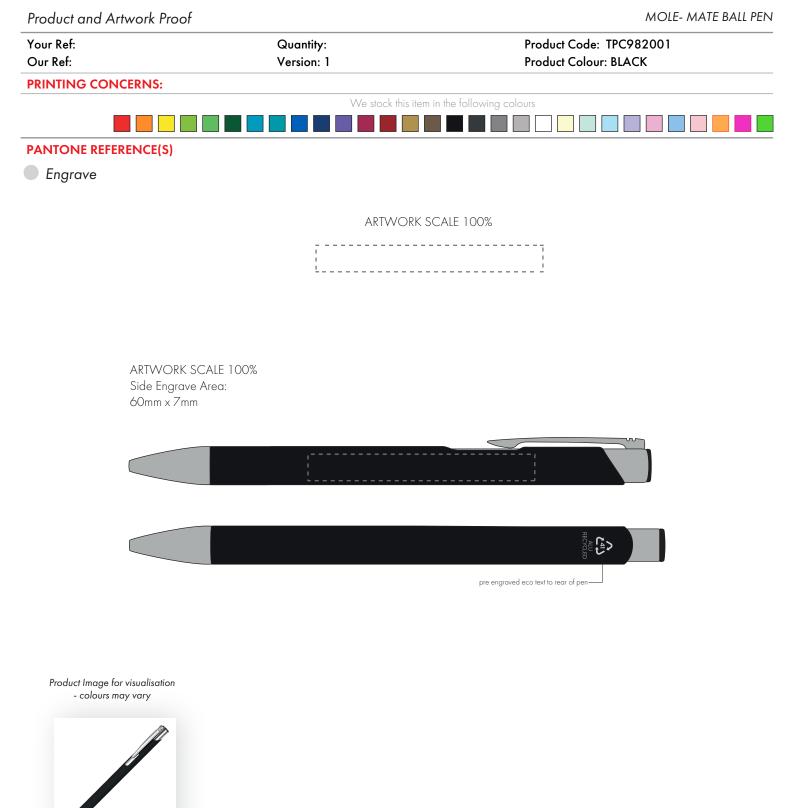

ARTWORK SCALE 100% Max print area: 200mm x 90mm

------

MAXI MOLE NOTEBOOK Product and Artwork Proof Your Ref: Quantity: Product Code: QS0555 Product Colour: BLACK Our Ref: Version: 1 **PRINTING CONCERNS:** PRODUCT INFO: Due to the nature of the product the print position may vary by 2 - 3 mm We stock this item in the following colours Please note that this product has Sustainability

Markings that are not visible from this perspective

## **PANTONE REFERENCE(S)**

📀 Full Colour Edge to Edge

## ARTWORK SCALE 50%

Product Image for visualisation - colours may vary

CENTRED TO PRINT AREA CENTRED TO NOTEBOOK

The dashed line is to demonstrate print area and will not appear on your printed item