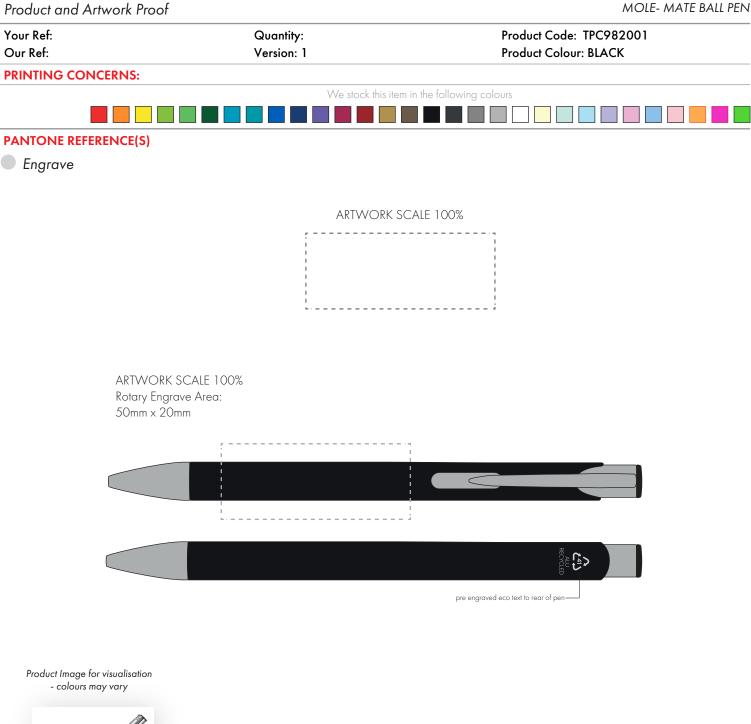

| Product and Artwork Pr                      | oof                                             | MAXIMOLE NOTEBOOK     |  |  |  |
|---------------------------------------------|-------------------------------------------------|-----------------------|--|--|--|
| Your Ref:                                   | Quantity:                                       | Product Code: QS0555  |  |  |  |
| Our Ref: Version: 1                         |                                                 | Product Colour: BLACK |  |  |  |
| PRINTING CONCERNS:                          |                                                 |                       |  |  |  |
| PRODUCT INFO: Due to the                    | he nature of the product the print position may | y vary by 2 - 3 mm    |  |  |  |
| We stock this item in the following colours |                                                 |                       |  |  |  |

Please note that this product has Sustainability Markings that are not visible from this perspective

MAYI MOLE NIGTEROOK

## **PANTONE REFERENCE(S)**

Debossing/Foil Blocking

ARTWORK SCALE 50%

Product Image for visualisation - colours may vary

CENTRED TO PRINT AREA CENTRED TO NOTEBOOK

The dashed line is to demonstrate print area and will not appear on your printed item