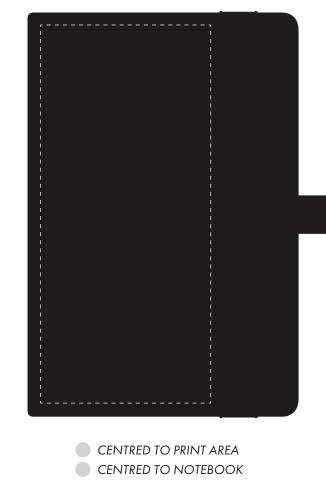

## ARTWORK SCALE 50%

Product Image for visualisation - colours may vary

CENTRED TO PRINT AREA CENTRED TO NOTEBOOK

The dashed line is to demonstrate print area and will not appear on your printed item