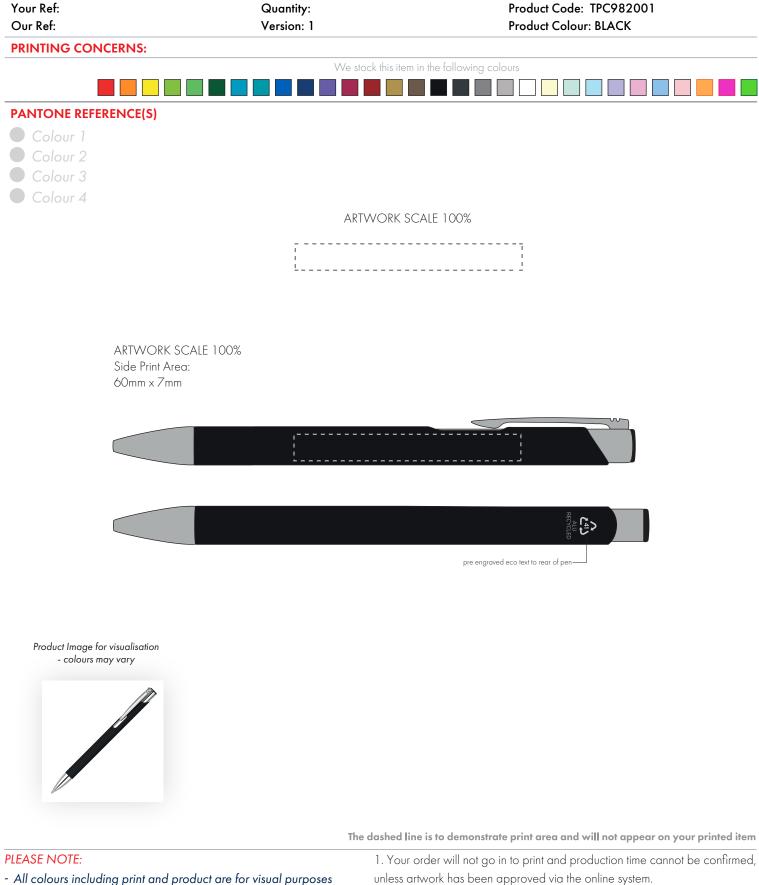

| Product and Artwork Pr                      | oof                                             | MAXIMOLE NOTEBOOK     |  |  |  |
|---------------------------------------------|-------------------------------------------------|-----------------------|--|--|--|
| Your Ref:                                   | Quantity:                                       | Product Code: QS0555  |  |  |  |
| Our Ref: Version: 1                         |                                                 | Product Colour: BLACK |  |  |  |
| PRINTING CONCERNS:                          |                                                 |                       |  |  |  |
| PRODUCT INFO: Due to the                    | he nature of the product the print position may | y vary by 2 - 3 mm    |  |  |  |
| We stock this item in the following colours |                                                 |                       |  |  |  |

Please note that this product has Sustainability Markings that are not visible from this perspective

MAYI MOLE NIGTEROOK

## **PANTONE REFERENCE(S)**

Debossing/Foil Blocking

ARTWORK SCALE 50%

Product Image for visualisation - colours may vary

CENTRED TO PRINT AREA CENTRED TO NOTEBOOK

The dashed line is to demonstrate print area and will not appear on your printed item