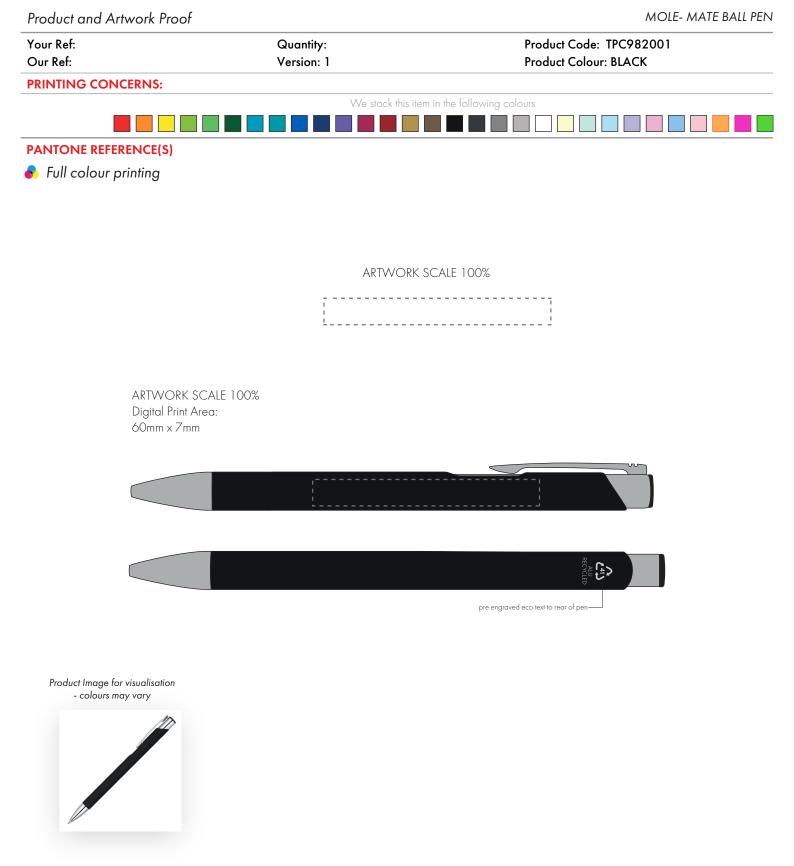

Product and Artwork Proof
 MAXI MOLE NOTEBOOK

 Your Ref:
 Quantity:
 Product Code: QS0555

 Our Ref:
 Version: 1
 Product Colour: BLACK

 PRINTING CONCERNS:
 PRODUCT INFO: Due to the nature of the product the print position may vary by 2 - 3 mm

Please note that this product has Sustainability Markings that are not visible from this perspective We stock this item in the following colours

**PANTONE REFERENCE(S)** 

Colour 1

CENTRED TO PRINT AREA

Product Image for visualisation - colours may vary

The dashed line is to demonstrate print area and will not appear on your printed item